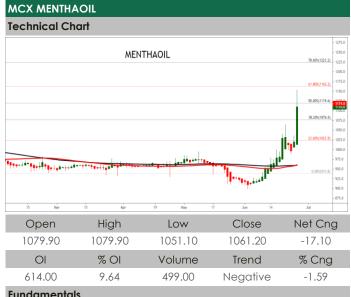

#### **Fundamentals**

Mentha oil yesterday settled down by -1.59% at 1061.2 as arrivals likely to increase due to favourable weather conditions. Daily arrivals should gradually pick up to 400-500 drums in next 7-10 days. Last week, prices rallied due to the rotting of the crop due to stagnant water in the field. The past few weeks have been painful as heavy rains in the pre-monsoon season have damaged the mentha crop which was ready for harvesting. Due to drowning in the water, the rows have started to wither. With the harvesting of the crop, oil extraction work has also started. The Lucknowbased Central Institute of Medicinal and Aromatic Plants estimates that this adverse effect of rains on the crop is expected to reduce production by 30% in the last two weeks. The crop is prone to rain because the leaves of the crop start falling due to waterlogging in the field. Most of the farmers have planted Mentha crops and this rain is not less than acid for 50 percent of Mentha crop. Overall post-lock-down demand will be likely to improve as demand from the health industry will likely continue also as per CIMAP. In Sambhal spot market, Mentha oil dropped by -12.1 Rupees to end at 1127.3 Rupees per 360 kgs. Technically market is under fresh selling as market has witnessed gain in open interest by 9.64% to settled at 614 while prices down -17.1 rupees, now Mentha oil is getting support at 1048.3 and below same could see a test of 1035.3 levels, and resistance is now likely to be seen at 1077.1, a move above could see prices testing 1092.9.

#### Trading Idea for the day

Mentha oil trading range for the day is 1035.3-1092.9.

Mentha oil dropped as arrivals likely to increase due to favourable weather conditions.

Daily arrivals should gradually pick up to 400-500 drums in next 7-10 davs.

Last week, prices rallied due to the rotting of the crop due to stagnant water in the field.