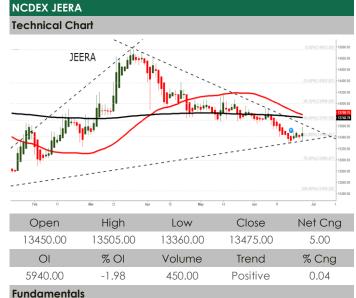

| Open Interest Snapshot |          |           |        |                  |  |  |  |
|------------------------|----------|-----------|--------|------------------|--|--|--|
| Commodity              | Last     | OI        | % Cng  | Status           |  |  |  |
| Soyabean               | 7158.00  | 31555.00  | -2.77  | Short Covering   |  |  |  |
| Rmseed                 | 6965.00  | 39640.00  | -7.36  | Short Covering   |  |  |  |
| Soyoil                 | 1248.10  | 35740.00  | -3.38  | Short Covering   |  |  |  |
| Castor                 | 5106.00  | 36785.00  | -2.49  | Short Covering   |  |  |  |
| Сро                    | 1005.80  | 4512.00   | -1.05  | Long Liquidation |  |  |  |
| Turmeric               | 7266.00  | 9030.00   | -9.52  | Long Liquidation |  |  |  |
| Jeera                  | 13475.00 | 5940.00   | -1.98  | Short Covering   |  |  |  |
| Dhaniya                | 6744.00  | 6535.00   | -5.08  | Long Liquidation |  |  |  |
| Cotton                 | 24740.00 | 6870.00   | 0.73   | Fresh Buying     |  |  |  |
| Cocodakl               | 2873.00  | 69210.00  | -4.89  | Short Covering   |  |  |  |
| Kapas                  | 1287.00  | 354.00    | 5.36   | Fresh Buying     |  |  |  |
| Chana                  | 4986.00  | 104970.00 | -4.29  | Long Liquidation |  |  |  |
| Mentha                 | 1061.20  | 614.00    | 9.64   | Fresh Selling    |  |  |  |
| Guarseed               | 4111.00  | 42055.00  | -0.41  | Short Covering   |  |  |  |
| Guargum                | 6420.00  | 31935.00  | -15.87 | Short Covering   |  |  |  |
|                        |          |           |        |                  |  |  |  |

| Commodity Market Daily Trading Levels |          |           |           |           |             |          |          |          |          |
|---------------------------------------|----------|-----------|-----------|-----------|-------------|----------|----------|----------|----------|
| Commodity                             | Close    | Support 3 | Support 2 | Support 1 | Pivot Point | Resist 1 | Resist 2 | Resist 3 | Trend    |
| Soyabean                              | 7158.00  | 6978.00   | 7019.00   | 7089.00   | 7130.00     | 7200.00  | 7241.00  | 7311.00  | Positive |
| Rmseed                                | 6965.00  | 6766.00   | 6813.00   | 6889.00   | 6936.00     | 7012.00  | 7059.00  | 7135.00  | Positive |
| Soyoil                                | 1248.10  | 1186.00   | 1204.00   | 1226.00   | 1244.00     | 1266.00  | 1284.00  | 1306.00  | Positive |
| Castor                                | 5106.00  | 5038.00   | 5054.00   | 5080.00   | 5096.00     | 5122.00  | 5138.00  | 5164.00  | Positive |
| Сро                                   | 1005.80  | 953.40    | 974.70    | 990.20    | 1011.50     | 1027.00  | 1048.30  | 1063.80  | Negative |
| Turmeric                              | 7266.00  | 6998.00   | 7060.00   | 7162.00   | 7224.00     | 7326.00  | 7388.00  | 7490.00  | Negative |
| Jeera                                 | 13475.00 | 13240.00  | 13300.00  | 13385.00  | 13445.00    | 13530.00 | 13590.00 | 13675.00 | Positive |
| Dhaniya                               | 6744.00  | 6598.00   | 6640.00   | 6692.00   | 6734.00     | 6786.00  | 6828.00  | 6880.00  | Negative |
| Cotton                                | 24740.00 | 24460.00  | 24530.00  | 24640.00  | 24710.00    | 24820.00 | 24890.00 | 25000.00 | Positive |
| Cocodakl                              | 2873.00  | 2613.00   | 2674.00   | 2774.00   | 2835.00     | 2935.00  | 2996.00  | 3096.00  | Positive |
| Kapas                                 | 1287.00  | 1240.00   | 1252.00   | 1269.00   | 1281.00     | 1298.00  | 1310.00  | 1327.00  | Positive |
| Chana                                 | 4986.00  | 4871.00   | 4906.00   | 4946.00   | 4981.00     | 5021.00  | 5056.00  | 5096.00  | Negative |
| Mentha                                | 1061.20  | 1019.50   | 1035.30   | 1048.30   | 1064.10     | 1077.10  | 1092.90  | 1105.90  | Negative |
| Guarseed                              | 4111.00  | 3909.00   | 3957.00   | 4034.00   | 4082.00     | 4159.00  | 4207.00  | 4284.00  | Positive |
| Guargum                               | 6420.00  | 6064.00   | 6143.00   | 6282.00   | 6361.00     | 6500.00  | 6579.00  | 6718.00  | Positive |