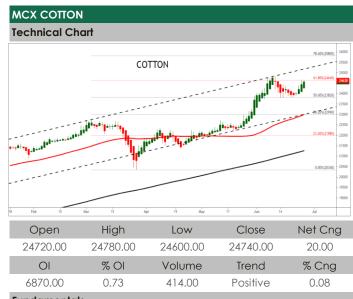

### **Fundamentals**

Cotton yesterday settled up by 0.08% at 24740 tracking rise in overseas amid concerns over crop quality after heavy rains lashed major growing regions. The daily arrivals have stopped, as farmers and stockists have less stock. Meanwhile, mill owners and exporters are hoping to restore their supplies for the next two-three months, while the new crop is more than three months away. CAI has reduced the crop size by 4 lakh bales (each of 170 kg) to 356 lakh bales. CAI has increased the consumption estimate for the current crop year by 10 lakh bales to 325 lakh bales from its previous estimate of 315 lakh bales. Cotton exports for 2020-21 is projected to increase by 7 lakh bales to 72 lakh bales based on the input received from exporter-members, CAI. China's 2020/21 imports are forecast at a 7-year high, driven by the highest projected consumption in 3 years, robust State Reserve (SR) imports, and attractive prices for imported cotton. For 2021/22, the June forecast shows higher trade and consumption with lower production and stocks. A lower consumption outlook for India is more than offset by higher expected demand in China, Bangladesh, and Turkey which is driving higher imports for these countries. In spot market, Cotton dropped by -30 Rupees to end at 24650 Rupees.Technically market is under fresh buying as market has witnessed gain in open interest by 0.73% to settled at 6870 while prices up 20 rupees, now Cotton is getting support at 24640 and below same could see a test of 24530 levels, and resistance is now likely to be seen at 24820, a move above could see prices testing 24890.

#### Trading Idea for the day

Cotton trading range for the day is 24530-24890.

Cotton prices seen supported tracking rise in overseas amid concerns over crop quality after heavy rains lashed major growing regions.

The daily arrivals have stopped, as farmers and stockists have less stock.

Meanwhile, mill owners and exporters are hoping to restore their supplies for the next two-three months

**SMIFS** Limited 5F, Vaibhav, 4 Lee Road, Kolkata – 700020, India