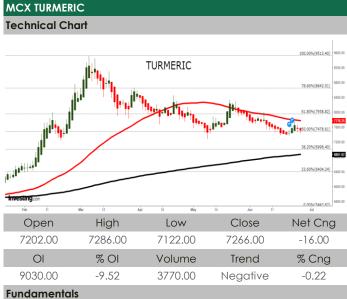

| Open Interest Snapshot |          |           |        |                  |  |  |  |
|------------------------|----------|-----------|--------|------------------|--|--|--|
| Commodity              | Last     | OI        | % Cng  | Status           |  |  |  |
| Soyabean               | 7158.00  | 31555.00  | -2.77  | Short Covering   |  |  |  |
| Rmseed                 | 6965.00  | 39640.00  | -7.36  | Short Covering   |  |  |  |
| Soyoil                 | 1248.10  | 35740.00  | -3.38  | Short Covering   |  |  |  |
| Castor                 | 5106.00  | 36785.00  | -2.49  | Short Covering   |  |  |  |
| Сро                    | 1005.80  | 4512.00   | -1.05  | Long Liquidation |  |  |  |
| Turmeric               | 7266.00  | 9030.00   | -9.52  | Long Liquidation |  |  |  |
| Jeera                  | 13475.00 | 5940.00   | -1.98  | Short Covering   |  |  |  |
| Dhaniya                | 6744.00  | 6535.00   | -5.08  | Long Liquidation |  |  |  |
| Cotton                 | 24740.00 | 6870.00   | 0.73   | Fresh Buying     |  |  |  |
| Cocodakl               | 2873.00  | 69210.00  | -4.89  | Short Covering   |  |  |  |
| Kapas                  | 1287.00  | 354.00    | 5.36   | Fresh Buying     |  |  |  |
| Chana                  | 4986.00  | 104970.00 | -4.29  | Long Liquidation |  |  |  |
| Mentha                 | 1061.20  | 614.00    | 9.64   | Fresh Selling    |  |  |  |
| Guarseed               | 4111.00  | 42055.00  | -0.41  | Short Covering   |  |  |  |
| Guargum                | 6420.00  | 31935.00  | -15.87 | Short Covering   |  |  |  |
|                        |          |           |        |                  |  |  |  |

| Commodity Market Daily Trading Levels |          |           |           |           |             |          |          |          |          |
|---------------------------------------|----------|-----------|-----------|-----------|-------------|----------|----------|----------|----------|
| Commodity                             | Close    | Support 3 | Support 2 | Support 1 | Pivot Point | Resist 1 | Resist 2 | Resist 3 | Trend    |
| Soyabean                              | 7158.00  | 6978.00   | 7019.00   | 7089.00   | 7130.00     | 7200.00  | 7241.00  | 7311.00  | Positive |
| Rmseed                                | 6965.00  | 6766.00   | 6813.00   | 6889.00   | 6936.00     | 7012.00  | 7059.00  | 7135.00  | Positive |
| Soyoil                                | 1248.10  | 1186.00   | 1204.00   | 1226.00   | 1244.00     | 1266.00  | 1284.00  | 1306.00  | Positive |
| Castor                                | 5106.00  | 5038.00   | 5054.00   | 5080.00   | 5096.00     | 5122.00  | 5138.00  | 5164.00  | Positive |
| Сро                                   | 1005.80  | 953.40    | 974.70    | 990.20    | 1011.50     | 1027.00  | 1048.30  | 1063.80  | Negative |
| Turmeric                              | 7266.00  | 6998.00   | 7060.00   | 7162.00   | 7224.00     | 7326.00  | 7388.00  | 7490.00  | Negative |
| Jeera                                 | 13475.00 | 13240.00  | 13300.00  | 13385.00  | 13445.00    | 13530.00 | 13590.00 | 13675.00 | Positive |
| Dhaniya                               | 6744.00  | 6598.00   | 6640.00   | 6692.00   | 6734.00     | 6786.00  | 6828.00  | 6880.00  | Negative |
| Cotton                                | 24740.00 | 24460.00  | 24530.00  | 24640.00  | 24710.00    | 24820.00 | 24890.00 | 25000.00 | Positive |
| Cocodakl                              | 2873.00  | 2613.00   | 2674.00   | 2774.00   | 2835.00     | 2935.00  | 2996.00  | 3096.00  | Positive |
| Kapas                                 | 1287.00  | 1240.00   | 1252.00   | 1269.00   | 1281.00     | 1298.00  | 1310.00  | 1327.00  | Positive |
| Chana                                 | 4986.00  | 4871.00   | 4906.00   | 4946.00   | 4981.00     | 5021.00  | 5056.00  | 5096.00  | Negative |
| Mentha                                | 1061.20  | 1019.50   | 1035.30   | 1048.30   | 1064.10     | 1077.10  | 1092.90  | 1105.90  | Negative |
| Guarseed                              | 4111.00  | 3909.00   | 3957.00   | 4034.00   | 4082.00     | 4159.00  | 4207.00  | 4284.00  | Positive |
| Guargum                               | 6420.00  | 6064.00   | 6143.00   | 6282.00   | 6361.00     | 6500.00  | 6579.00  | 6718.00  | Positive |