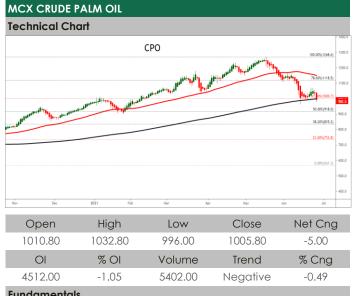

#### Fundamentals

Crude palm Oil yesterday settled down by -0.49% at 1005.8 as investors adjust positions following Indonesia's decision to start a new lower export levy structure next month. Indonesia to impose new palm oil export levies starting on July 2, the Estate Crop Fund Agency (BPDP) said in a statement. The world's top palm oil exporter last week said it will change its levy structure for palm oil exports, cutting the ceiling rate for crude palm oil levies (CPO) from \$255 to \$175 per tonne after criticism from stakeholders. Upstream players will get some relief from the lower export levy and see higher net realised selling prices, hence, better earnings for the second half of 2021. Exports of Malaysian palm oil products for Jun. 1-25 rose 7.5 percent to 1,167,989 tonnes from 1,086,676 tonnes shipped during May. 1-25, cargo surveyor Societe Generale de Surveillance said. Malaysia has surpassed Indonesia to become the biggest crude palm oil (CPO) exporter to top consumer India in 2020/21, after Indonesia imposed heavy taxes on exports of the edible oil last year, industry officials told. Malaysia's palm oil exports to India surged 238% to 2.42 million tonnes in the first seven months of 2020/21 marketing year started on Nov. 1, according to data compiled by The Solvent Extractors' Association of India (SEA). In spot market, Crude palm oil gained by 2.6 Rupees to end at 1054.3 Rupees.Technically market is under long liquidation as market has witnessed drop in open interest by -1.05% to settled at 4512 while prices down -5 rupees, now CPO is getting support at 990.2 and below same could see a test of 974.7 levels, and resistance is now likely to be seen at 1027, a move above could see prices testing 1048.3.

#### Trading Idea for the day

CPO trading range for the day is 974.7-1048.3. Crude palm oil dropped as investors adjust positions following Indonesia's decision to start a new lower export levy structure next month.

However downside seen limited buoyed by stronger soyoil and hopes of higher June export data.

Exports of Malaysian palm oil products for Jun. 1-25 rose 7.5 percent to 1,167,989 tonnes from 1,086,676 tonnes shipped during May. 1-25.