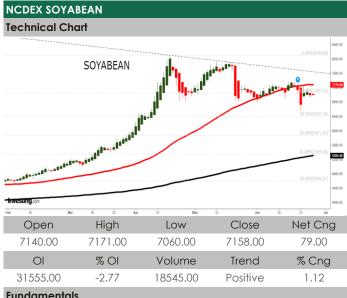

#### **Fundamentals**

Soyabean yesterday settled up by 1.12% at 7158 as slow monsoon progress and lesser availability of certified soyabean seeds may impact kharif sowing of the oilseed in Madhya Pradesh and Rajasthan, top two producers of the crop in the country. "There is lesser availability of certified seeds this year," D N Pathak, executive director of leading trade body Soyabean Processors Association of India (SOPA), told. "The soyabean crop last year was damaged due to excessive rains, high temperature and pest attack, for which the quality of seeds with the farmers maybe not so good." Though sowing has started in some parts of Madhya Pradesh it is yet to pick up in many places due to lesser rains, Pathak said. Sowing of soyabean generally gets completed by the first week of July. "We still have time. If it rains, then sowing will pick up faster," he said. Rains have not picked up in Madhya Pradesh and Rajasthan for sowing to gather momentum. Farmers typically store seeds with themselves for sowing, but the quality is not as good as certified seeds. Certified varieties are produced from foundation seeds derived from breeder seeds by agricultural scientists and are considered to be the best in quality and yield. At the Indore spot market in top producer MP, soybean gained 85 Rupees to 7274 Rupees per 100 kgs.Technically market is under short covering as market has witnessed drop in open interest by -2.77% to settled at 31555 while prices up 79 rupees, now Sovabean is aetting support at 7089 and below same could see a test of 7019 levels, and resistance is now likely to be seen at 7200, a move above could see prices testing 7241.

#### Trading Idea for the day

Soyabean trading range for the day is 7019-7241.

Soyabean gains as sowing may get impacted amid slow monsoon progress and lack of certified seeds

There is lesser availability of certified seeds this year - SOPA

Rains have not picked up in Madhya Pradesh and Rajasthan for sowing to gather momentum.